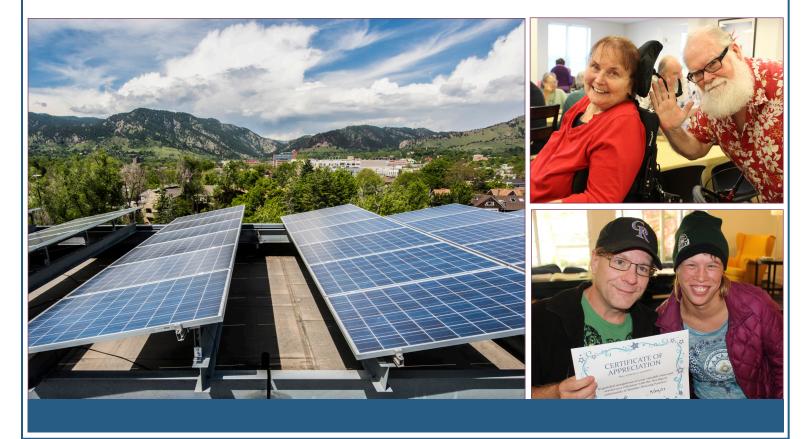

## 2017 HIGHLIGHTS Maximizing Sustainability

#### Resident Volunteers Recognized

85 residents residing in communities for Seniors and People with Disabilities were recognized for their volunteer work:

- Distributing food from Boulder Food Rescue
- Serving on Resident Councils
- Assisting in computer labs
- Setting up coffee hours... & more

Their dedication to their neighbors makes these communities vibrant, active and wonderful places to call home.

O Diversion Rate at Main Office BHP rate near the City's goal of 85%

4 | Providing Homes, Creating Community, Changing Lives