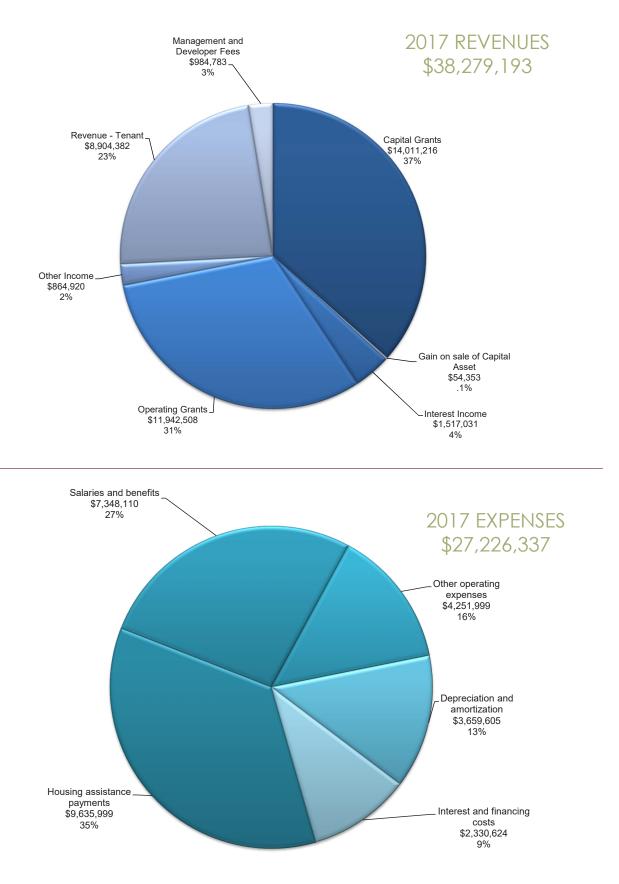

#### SUMMARY FINANCIAL STATEMENTS

Year Ended December 31, 2017 & 2016

#### **Summary Statement of Net Position**

| Assets                                                                                                                                                                                                                                                                                                                                                                                                                                                                                                         |                                                                                                                | 2017                                                                                                                                                                                                                            |                                                                                                                | 2016                                                                                                                                                        |
|----------------------------------------------------------------------------------------------------------------------------------------------------------------------------------------------------------------------------------------------------------------------------------------------------------------------------------------------------------------------------------------------------------------------------------------------------------------------------------------------------------------|----------------------------------------------------------------------------------------------------------------|---------------------------------------------------------------------------------------------------------------------------------------------------------------------------------------------------------------------------------|----------------------------------------------------------------------------------------------------------------|-------------------------------------------------------------------------------------------------------------------------------------------------------------|
| Current assets                                                                                                                                                                                                                                                                                                                                                                                                                                                                                                 | \$                                                                                                             | 13,012,341                                                                                                                                                                                                                      | \$                                                                                                             | 25,464,185                                                                                                                                                  |
| Noncurrent assets                                                                                                                                                                                                                                                                                                                                                                                                                                                                                              | \$                                                                                                             | 64,413,094                                                                                                                                                                                                                      | \$                                                                                                             | 49,972,176                                                                                                                                                  |
| Capital Assets (net of depreciation)                                                                                                                                                                                                                                                                                                                                                                                                                                                                           | \$                                                                                                             | 96,708,081                                                                                                                                                                                                                      | \$                                                                                                             | 43,217,668                                                                                                                                                  |
| Total Assets                                                                                                                                                                                                                                                                                                                                                                                                                                                                                                   | \$<br>                                                                                                         | 174,133,516                                                                                                                                                                                                                     | \$                                                                                                             | 118,654,029                                                                                                                                                 |
| Deferred Outflows                                                                                                                                                                                                                                                                                                                                                                                                                                                                                              | \$                                                                                                             | 3,297,670                                                                                                                                                                                                                       | \$                                                                                                             | 2,688,624                                                                                                                                                   |
| Total Assets and Deferred Outflows                                                                                                                                                                                                                                                                                                                                                                                                                                                                             | \$                                                                                                             | 177,431,186                                                                                                                                                                                                                     | \$                                                                                                             | 121,342,653                                                                                                                                                 |
| Liabilities                                                                                                                                                                                                                                                                                                                                                                                                                                                                                                    |                                                                                                                |                                                                                                                                                                                                                                 |                                                                                                                |                                                                                                                                                             |
| Current liabilities                                                                                                                                                                                                                                                                                                                                                                                                                                                                                            | \$                                                                                                             | 9,947,920                                                                                                                                                                                                                       | \$                                                                                                             | 2,201,383                                                                                                                                                   |
| Long-term liabilities                                                                                                                                                                                                                                                                                                                                                                                                                                                                                          | \$                                                                                                             | 80,762,314                                                                                                                                                                                                                      | \$                                                                                                             | 42,978,517                                                                                                                                                  |
| Total Liabilities                                                                                                                                                                                                                                                                                                                                                                                                                                                                                              | \$                                                                                                             | 90,710,234                                                                                                                                                                                                                      | \$                                                                                                             | 45,179,900                                                                                                                                                  |
| Deferred inflows                                                                                                                                                                                                                                                                                                                                                                                                                                                                                               | \$                                                                                                             | 445,081                                                                                                                                                                                                                         | \$                                                                                                             | 939,738                                                                                                                                                     |
| Total Liabilities & Deferred Inflows                                                                                                                                                                                                                                                                                                                                                                                                                                                                           | \$                                                                                                             | 91,155,315                                                                                                                                                                                                                      | \$                                                                                                             | 46,119,638                                                                                                                                                  |
| Net Position                                                                                                                                                                                                                                                                                                                                                                                                                                                                                                   |                                                                                                                |                                                                                                                                                                                                                                 |                                                                                                                |                                                                                                                                                             |
| Unrestricted                                                                                                                                                                                                                                                                                                                                                                                                                                                                                                   | \$                                                                                                             | 67,442,522                                                                                                                                                                                                                      | \$                                                                                                             | 55,022,183                                                                                                                                                  |
| Net Investment in Capital Assets                                                                                                                                                                                                                                                                                                                                                                                                                                                                               | \$                                                                                                             | 18,410,957                                                                                                                                                                                                                      | \$                                                                                                             | 6,827,209                                                                                                                                                   |
| Restricted                                                                                                                                                                                                                                                                                                                                                                                                                                                                                                     | \$                                                                                                             | 422,392                                                                                                                                                                                                                         | \$                                                                                                             | 13,373,623                                                                                                                                                  |
|                                                                                                                                                                                                                                                                                                                                                                                                                                                                                                                |                                                                                                                |                                                                                                                                                                                                                                 | \$                                                                                                             | 75,223,015                                                                                                                                                  |
| Total Net Position                                                                                                                                                                                                                                                                                                                                                                                                                                                                                             | \$                                                                                                             | 86,275,871                                                                                                                                                                                                                      | Э                                                                                                              |                                                                                                                                                             |
| Total Liabilities and Net Position                                                                                                                                                                                                                                                                                                                                                                                                                                                                             | \$\$                                                                                                           | 86,275,871<br>177,431,186                                                                                                                                                                                                       | \$                                                                                                             | 121,342,653                                                                                                                                                 |
| Total Liabilities and Net Position<br>Summary Statement of Activities<br>Revenues                                                                                                                                                                                                                                                                                                                                                                                                                              | \$                                                                                                             | 177,431,186<br>2017                                                                                                                                                                                                             | \$                                                                                                             | 121,342,653<br>2016                                                                                                                                         |
| Total Liabilities and Net Position Summary Statement of Activities Revenues Revenue - Tenant                                                                                                                                                                                                                                                                                                                                                                                                                   | \$\$                                                                                                           | <u>177,431,186</u><br>2017<br>8,904,382                                                                                                                                                                                         | \$                                                                                                             | 121,342,653<br>2016<br>6,031,679                                                                                                                            |
| Total Liabilities and Net Position Summary Statement of Activities Revenues Revenue - Tenant Grant Income                                                                                                                                                                                                                                                                                                                                                                                                      | \$<br>\$<br>\$                                                                                                 | 177,431,186<br>2017<br>8,904,382<br>11,942,508                                                                                                                                                                                  | \$                                                                                                             | 121,342,653<br>2016<br>6,031,679<br>11,609,881                                                                                                              |
| Total Liabilities and Net Position Summary Statement of Activities Revenues Revenue - Tenant Grant Income Management and Developer Fees                                                                                                                                                                                                                                                                                                                                                                        | \$\$<br>\$<br>\$<br>\$                                                                                         | 177,431,186<br>2017<br>8,904,382<br>11,942,508<br>984,783                                                                                                                                                                       | \$<br>\$<br>\$<br>\$                                                                                           | 121,342,653<br>2016<br>6,031,679<br>11,609,881<br>7,662,892                                                                                                 |
| Total Liabilities and Net Position Summary Statement of Activities Revenues Revenue - Tenant Grant Income Management and Developer Fees Other Income                                                                                                                                                                                                                                                                                                                                                           | \$<br>\$<br>\$<br>\$<br>\$                                                                                     | 177,431,186<br>2017<br>8,904,382<br>11,942,508<br>984,783<br>864,920                                                                                                                                                            | \$<br>\$<br>\$<br>\$                                                                                           | <b>2016</b><br>6,031,679<br>11,609,881<br>7,662,892<br>828,912                                                                                              |
| Total Liabilities and Net Position Summary Statement of Activities Revenues Revenue - Tenant Grant Income Management and Developer Fees                                                                                                                                                                                                                                                                                                                                                                        | \$\$<br>\$<br>\$<br>\$                                                                                         | 177,431,186<br>2017<br>8,904,382<br>11,942,508<br>984,783                                                                                                                                                                       | \$<br>\$<br>\$<br>\$                                                                                           | 121,342,653<br>2016<br>6,031,679<br>11,609,881<br>7,662,892                                                                                                 |
| Total Liabilities and Net Position Summary Statement of Activities Revenues Revenue - Tenant Grant Income Management and Developer Fees Other Income Total Revenues Expenses                                                                                                                                                                                                                                                                                                                                   | \$<br>\$<br>\$<br>\$<br>\$                                                                                     | 2017<br>8,904,382<br>11,942,508<br>984,783<br>864,920<br>22,696,593                                                                                                                                                             | \$<br>\$<br>\$<br>\$<br>\$                                                                                     | <b>2016</b><br>6,031,679<br>11,609,881<br>7,662,892<br>828,912<br>26,133,363                                                                                |
| Total Liabilities and Net Position Summary Statement of Activities Revenues Revenue - Tenant Grant Income Management and Developer Fees Other Income Total Revenues Expenses Salaries and Benefits                                                                                                                                                                                                                                                                                                             | \$<br>\$<br>\$<br>\$<br>\$<br>\$                                                                               | <b>2017</b><br>8,904,382<br>11,942,508<br>984,783<br>864,920<br>22,696,593<br>7,348,110                                                                                                                                         | \$ \$ \$                                                                                                       | <b>2016</b><br>6,031,679<br>11,609,881<br>7,662,892<br>828,912<br>26,133,363<br>6,090,485                                                                   |
| Total Liabilities and Net Position Summary Statement of Activities Revenues Revenue - Tenant Grant Income Management and Developer Fees Other Income Total Revenues Expenses Salaries and Benefits Other Operating Expenses                                                                                                                                                                                                                                                                                    | \$<br>\$<br>\$<br>\$<br>\$<br>\$<br>\$<br>\$                                                                   | 2017<br>8,904,382<br>11,942,508<br>984,783<br>864,920<br>22,696,593<br>7,348,110<br>3,786,025                                                                                                                                   | \$<br>\$<br>\$<br>\$<br>\$<br>\$<br>\$                                                                         | <b>2016</b><br>6,031,679<br>11,609,881<br>7,662,892<br>828,912<br>26,133,363<br>6,090,485<br>2,797,741                                                      |
| Total Liabilities and Net Position Summary Statement of Activities Revenues Revenue - Tenant Grant Income Management and Developer Fees Other Income Total Revenues Expenses Salaries and Benefits Other Operating Expenses Housing Assistance Payments                                                                                                                                                                                                                                                        | \$<br>\$<br>\$<br>\$<br>\$<br>\$<br>\$<br>\$<br>\$<br>\$                                                       | 2017<br>8,904,382<br>11,942,508<br>984,783<br>864,920<br>22,696,593<br>7,348,110<br>3,786,025<br>9,635,999                                                                                                                      | \$ \$ \$ \$ \$                                                                                                 | <b>2016</b><br>6,031,679<br>11,609,881<br>7,662,892<br>828,912<br>26,133,363<br>6,090,485<br>2,797,741<br>9,549,492                                         |
| Total Liabilities and Net Position Summary Statement of Activities Revenues Revenue - Tenant Grant Income Management and Developer Fees Other Income Total Revenues Expenses Salaries and Benefits Other Operating Expenses Housing Assistance Payments Depreciation and Amortization                                                                                                                                                                                                                          | \$<br>\$<br>\$<br>\$<br>\$<br>\$<br>\$<br>\$<br>\$<br>\$<br>\$<br>\$<br>\$<br>\$<br>\$<br>\$<br>\$<br>\$<br>\$ | 2017<br>8,904,382<br>11,942,508<br>984,783<br>864,920<br>22,696,593<br>7,348,110<br>3,786,025<br>9,635,999<br>3,659,605                                                                                                         | \$ \$ \$ \$ \$                                                                                                 | 2016<br>6,031,679<br>11,609,881<br>7,662,892<br>828,912<br>26,133,363<br>6,090,485<br>2,797,741<br>9,549,492<br>2,917,844                                   |
| Total Liabilities and Net Position Summary Statement of Activities Revenues Revenue - Tenant Grant Income Management and Developer Fees Other Income Total Revenues Expenses Salaries and Benefits Other Operating Expenses Housing Assistance Payments                                                                                                                                                                                                                                                        | \$<br>\$<br>\$<br>\$<br>\$<br>\$<br>\$<br>\$<br>\$<br>\$                                                       | 2017<br>8,904,382<br>11,942,508<br>984,783<br>864,920<br>22,696,593<br>7,348,110<br>3,786,025<br>9,635,999                                                                                                                      | \$ \$ \$ \$ \$                                                                                                 | <b>2016</b><br>6,031,679<br>11,609,881<br>7,662,892<br>828,912<br>26,133,363<br>6,090,485<br>2,797,741<br>9,549,492                                         |
| Total Liabilities and Net Position Summary Statement of Activities Revenues Revenue - Tenant Grant Income Management and Developer Fees Other Income Total Revenues Expenses Salaries and Benefits Other Operating Expenses Housing Assistance Payments Depreciation and Amortization                                                                                                                                                                                                                          | \$<br>\$<br>\$<br>\$<br>\$<br>\$<br>\$<br>\$<br>\$<br>\$<br>\$<br>\$<br>\$<br>\$<br>\$<br>\$<br>\$<br>\$<br>\$ | 2017<br>8,904,382<br>11,942,508<br>984,783<br>864,920<br>22,696,593<br>7,348,110<br>3,786,025<br>9,635,999<br>3,659,605                                                                                                         | \$ \$ \$ \$ \$                                                                                                 | 2016<br>6,031,679<br>11,609,881<br>7,662,892<br>828,912<br>26,133,363<br>6,090,485<br>2,797,741<br>9,549,492<br>2,917,844                                   |
| Total Liabilities and Net Position Summary Statement of Activities Revenues Revenue - Tenant Grant Income Management and Developer Fees Other Income Total Revenues Expenses Salaries and Benefits Other Operating Expenses Housing Assistance Payments Depreciation and Amortization Total Expenses Operating Income (Loss) Other Income (Expense)                                                                                                                                                            | \$<br>\$<br>\$<br>\$<br>\$<br>\$<br>\$<br>\$<br>\$<br>\$<br>\$<br>\$<br>\$<br>\$<br>\$<br>\$<br>\$<br>\$<br>\$ | 2017<br>8,904,382<br>11,942,508<br>984,783<br>864,920<br>22,696,593<br>7,348,110<br>3,786,025<br>9,635,999<br>3,659,605<br>24,429,739<br>(1,733,146)                                                                            | \$ \$ \$ \$ \$ \$                                                                                              | 2016<br>6,031,679<br>11,609,881<br>7,662,892<br>828,912<br>26,133,363<br>6,090,485<br>2,797,741<br>9,549,492<br>2,917,844<br>21,355,562                     |
| Total Liabilities and Net Position         Summary Statement of Activities         Revenues         Revenue - Tenant         Grant Income         Management and Developer Fees         Other Income         Total Revenues         Expenses         Salaries and Benefits         Other Operating Expenses         Housing Assistance Payments         Depreciation and Amortization         Total Expenses         Operating Income (Loss)         Other Income (Expense)         Nonoperating Income (Loss) | \$<br>\$<br>\$<br>\$<br>\$<br>\$<br>\$<br>\$<br>\$<br>\$<br>\$<br>\$<br>\$<br>\$<br>\$<br>\$<br>\$<br>\$<br>\$ | 2017<br>8,904,382<br>11,942,508<br>984,783<br>864,920<br>22,696,593<br>7,348,110<br>3,786,025<br>9,635,999<br>3,659,605<br>24,429,739                                                                                           | \$ \$ \$ \$ \$ \$                                                                                              | 2016<br>6,031,679<br>11,609,881<br>7,662,892<br>828,912<br>26,133,363<br>6,090,485<br>2,797,741<br>9,549,492<br>2,917,844<br>21,355,562                     |
| Total Liabilities and Net Position Summary Statement of Activities Revenues Revenue - Tenant Grant Income Management and Developer Fees Other Income Total Revenues Expenses Salaries and Benefits Other Operating Expenses Housing Assistance Payments Depreciation and Amortization Total Expenses Operating Income (Loss) Other Income (Expense)                                                                                                                                                            | \$<br>\$<br>\$<br>\$<br>\$<br>\$<br>\$<br>\$<br>\$<br>\$<br>\$<br>\$<br>\$<br>\$<br>\$<br>\$<br>\$<br>\$<br>\$ | 177,431,186         2017         8,904,382         11,942,508         984,783         864,920         22,696,593         7,348,110         3,786,025         9,635,999         3,659,605         24,429,739         (1,733,146) | \$<br>\$<br>\$<br>\$<br>\$<br>\$<br>\$<br>\$<br>\$<br>\$<br>\$<br>\$<br>\$<br>\$<br>\$<br>\$<br>\$<br>\$<br>\$ | <b>2016</b><br>6,031,679<br>11,609,881<br>7,662,892<br>828,912<br>26,133,363<br>6,090,485<br>2,797,741<br>9,549,492<br>2,917,844<br>21,355,562<br>4,777,801 |