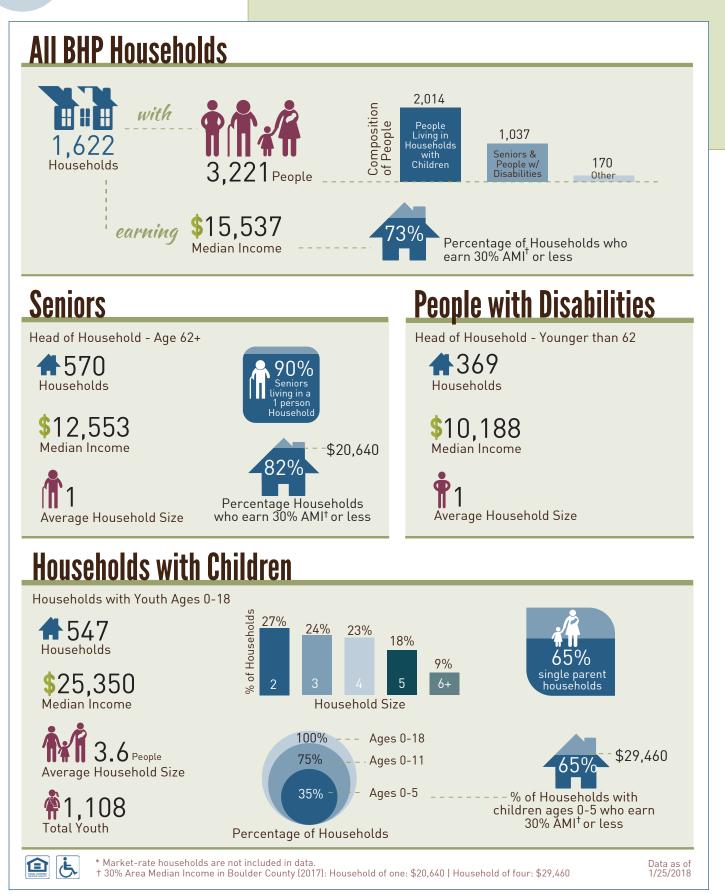

#### MAXIMIZING SUSTAINABILITY

ORGANIZATIONAL STEWARDSHIP

Includes Housing Choice (Section 8) Voucher residents living in our local community and residents living in Boulder Housing Partners (BHP) Communities.

## 1,144 Vouchers Managed by BHP

BHP helps 1,144 households pay their rent through the federally funded Section 8 Housing Choice Voucher Program. Of these Housing Choice Vouchers:

- 401 assist households with seniors age 62 or older
- 334 assist people with disabilities under the age of 62
- 382 assist households with children age 0 18
- More than 400 homeowners across Boulder County rent to BHP voucher holders