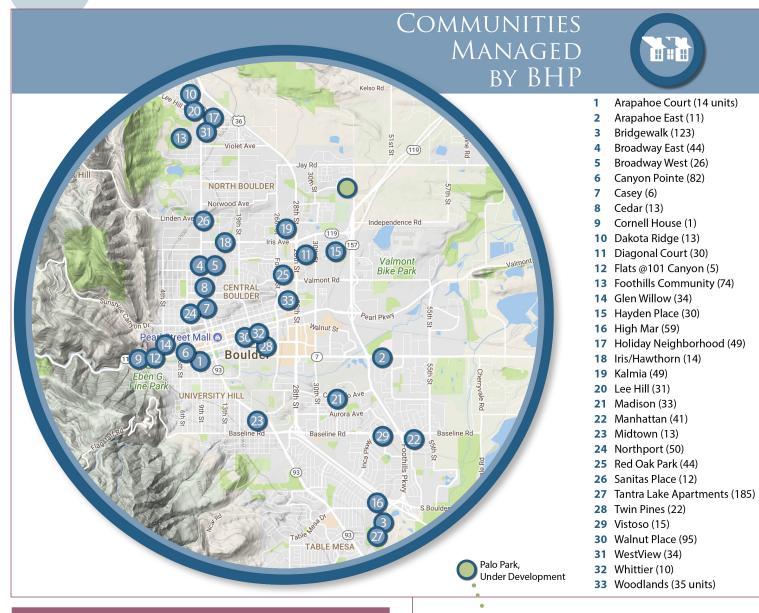

# PROVIDING HOMES IN BOULDER

## 1,144 Vouchers Managed by BHP

BHP helps 1,144 households pay their rent through the federally funded Section 8 Housing Choice Voucher Program. Of these Housing Choice Vouchers:

- 401 assist households with seniors age 62 or older
- 334 assist people with disabilities under the age of 62
- 382 assist households with children age 0 18
- More than 400 homeowners across Boulder County rent to BHP voucher holders

 Palo Park
 Under Development in 2017