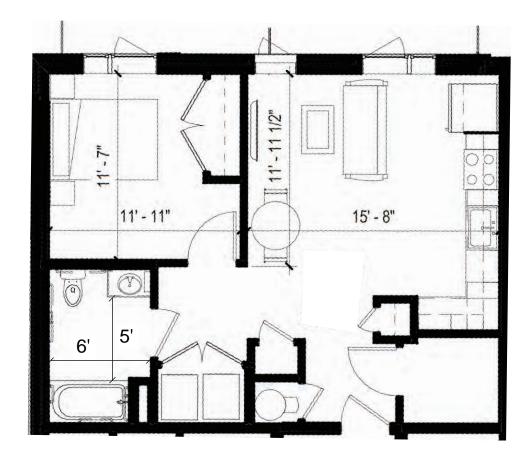

#### 1-BR | Type 2 607 - 611 Sq. Ft.

3075 Pearl Parkway #103, 104, 105, 106, 203, 204, 205, 206, 303, 304, 305, 306

All dimensions are approximate. Rent is based on the amount of bedrooms per apartment home, not on square footage or layout.

30PRL | Bluebell Building | 3075 Pearl Parkway An affordable apartment community managed by Boulder Housing Partners.