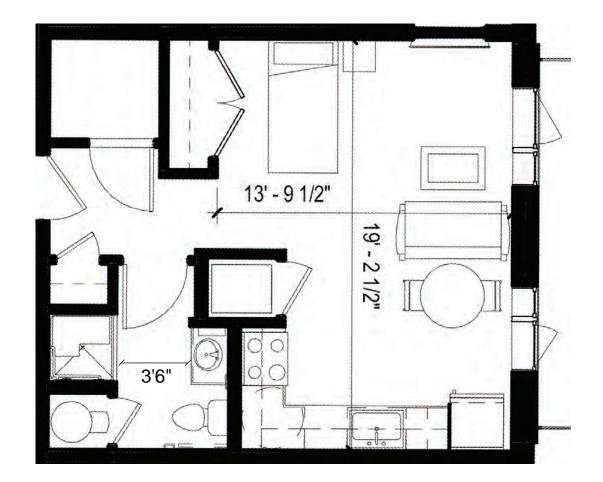

#### Studio | Type 1 418 - 428 Sq. Ft. 3075 Pearl Parkway #108, 109, 110, 208, 209, 210, 308, 309, 310

All dimensions are approximate. Rent is based on the amount of bedrooms per apartment home, not on square footage or layout.

30PRL | Bluebell Building | 3075 Pearl Parkway An affordable apartment community managed by Boulder Housing Partners.