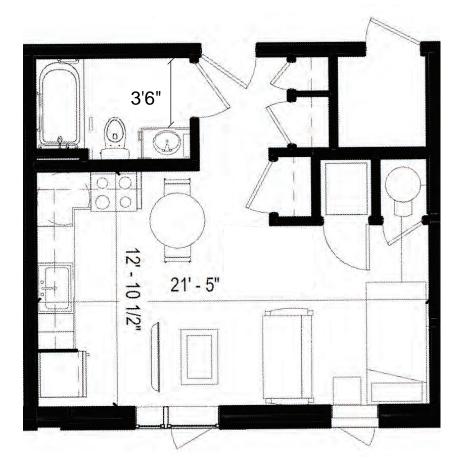

#### Studio | Type 2 407 - 415 Sq. Ft.

3075 Pearl Parkway #211, 212, 213, 311, 312, 313

All dimensions are approximate. Rent is based on the amount of bedrooms per apartment home, not on square footage or layout.

30PRL | Bluebell Building | 3075 Pearl Parkway An affordable apartment community managed by Boulder Housing Partners.