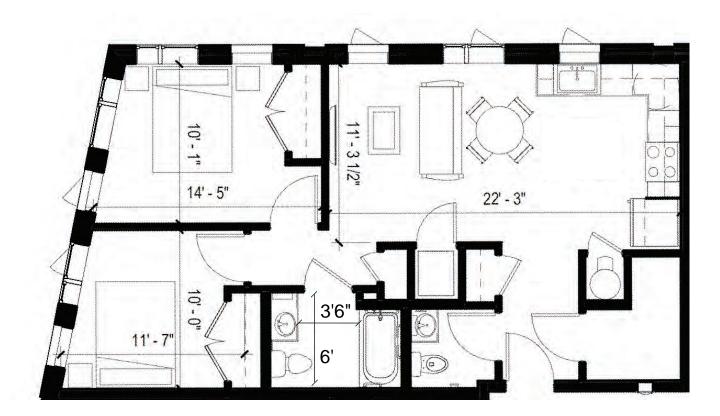

#### 2-BR | Type 1 753 Sq. Ft. 3075 Pearl Parkway #214, 314

30PRL | Bluebell Building | 3075 Pearl Parkway

An affordable apartment community managed by Boulder Housing Partners.

All dimensions are approximate. Rent is based on the amount of bedrooms per apartment home, not on square footage or layout.