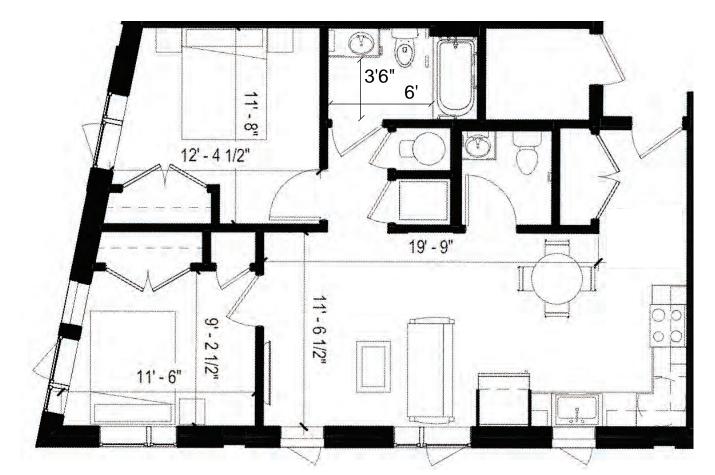

2-BR | Type 2 780 Sq. Ft. 3075 Pearl Parkway #215, 315

All dimensions are approximate. Rent is based on the amount of bedrooms per apartment home, not on square footage or layout.

30PRL | Bluebell Building | 3075 Pearl Parkway An affordable apartment community managed by Boulder Housing Partners.