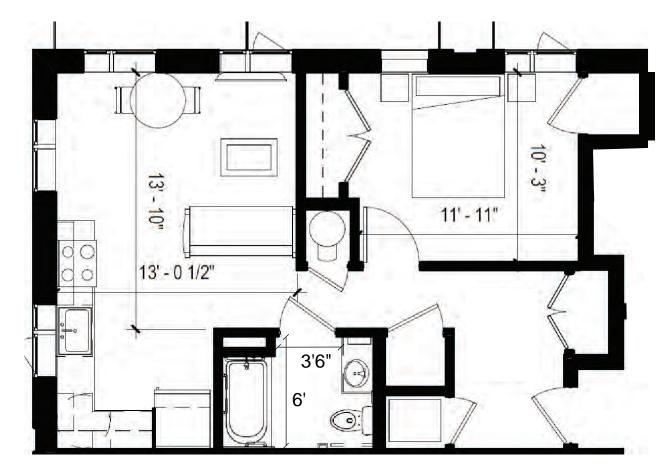

#### 1-BR | Type 1 605 - 608 Sq. Ft.

3075 Pearl Parkway #101, 102, 201, 202, 301, 302

All dimensions are approximate. Rent is based on the amount of bedrooms per apartment home, not on square footage or layout.

30PRL | Bluebell Building | 3075 Pearl Parkway An affordable apartment community managed by Boulder Housing Partners.