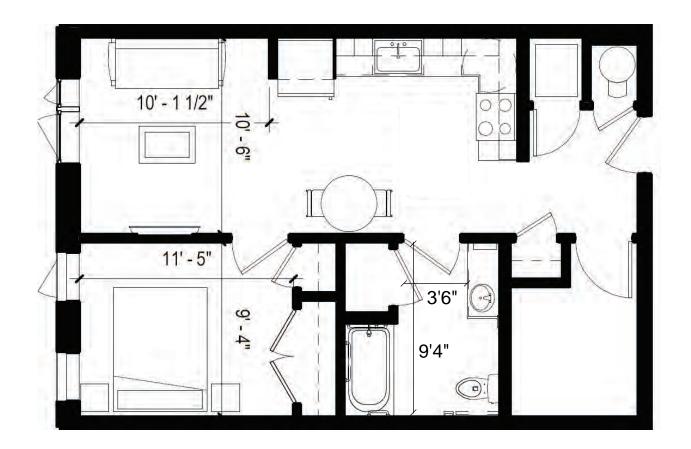

#### 1-BR | Type 2 607 - 611 Sq. Ft.

3075 Pearl Parkway #103, 104, 105, 106, 203, 204, 205, 206, 303, 304, 305, 306

All dimensions are approximate. Rent is based on the amount of bedrooms per apartment home, not on square footage or layout.

30PRL | Bluebell Building | 3075 Pearl Parkway An affordable apartment community managed by Boulder Housing Partners.